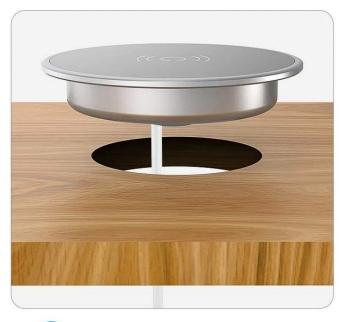

# Easy And Quick

Easy for install for the hole of office desk, coffee house, Restaurant, Bar, air port and train station.

Put the charger into the hole(Hole size 2.36inch).

Screw it in under the table

Finsh installation remove the protective film

# EASY FOR INSTALL FOR THE HOLE OF OFFICE DESK

Coffee Shop, Reading Room, Living Room, Bar, Air port and Train Station