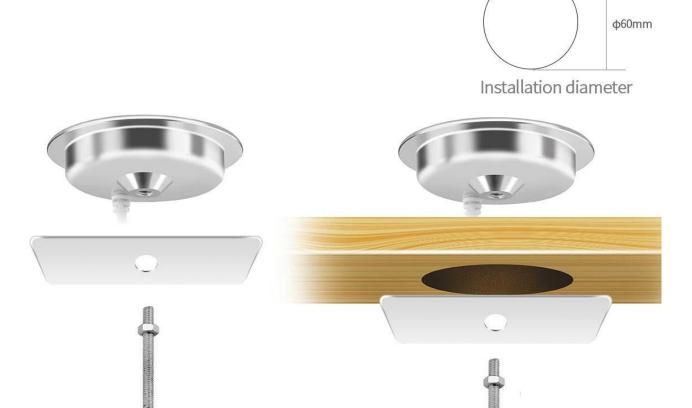

#### **Main Features**

\* Wireless charging standard: Qi standard

\* Input: 5V-3A/9V-2A/12V-1.5A

\* Wireless charging output: 5W/7.5W/10W/15W \* Wireless charging distance: less than 9 mm

\* Wireless transmit efficiency: ≥73%
\* Product dimension: D74\*H18 mm
\* Installation diameter: 60 mm
\* Material: Aluminum alloy+Acrylic

# Easy And Quick

Easy for install for the hole of office desk, coffee house, Restaurant, Bar, air port and train station.

Put the charger into the hole(Hole size 2.36inch).

Screw it in under the table

Finsh installation remove the protective film