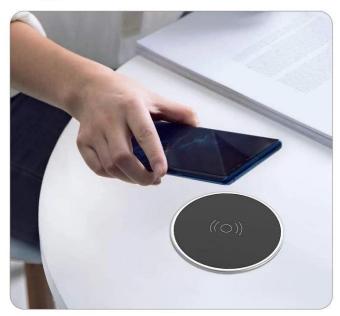

### MH-D23 Aluminum Alloy Furniture Wireless Charger

- \* Modern fashionable aluminum alloy base design
- \* Easy installation and wide application
- \* Support fast wireless charging for all Qi-compatible mobile phones and devices

Put your phone on the charger start charging