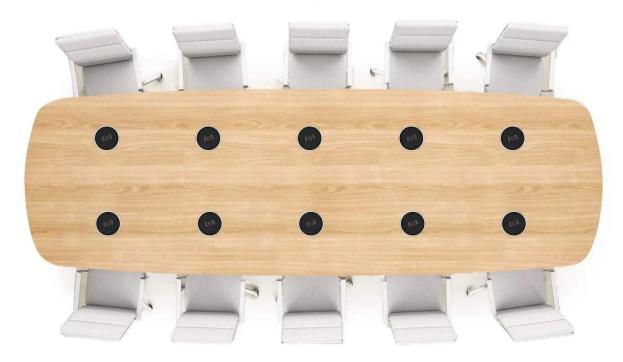

# Easy And Quick

Easy for install for the hole of office desk, coffee house, Restaurant, Bar, air port and train station.

Put the charger into the hole(Hole size 2.36inch).

Screw it in under the table

Finsh installation remove the protective film

# EASY FOR INSTALL FOR THE HOLE OF OFFICE DESK

Coffee Shop, Reading Room, Living Room, Bar, Air port and Train Station