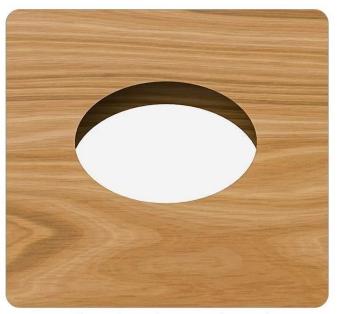

# Easy And Quick

Easy for install for the hole of office desk, coffee house, Restaurant, Bar, air port and train station.

Put the charger into the hole(Hole size 2.36inch).

Screw it in under the table

Finsh installation remove the protective film