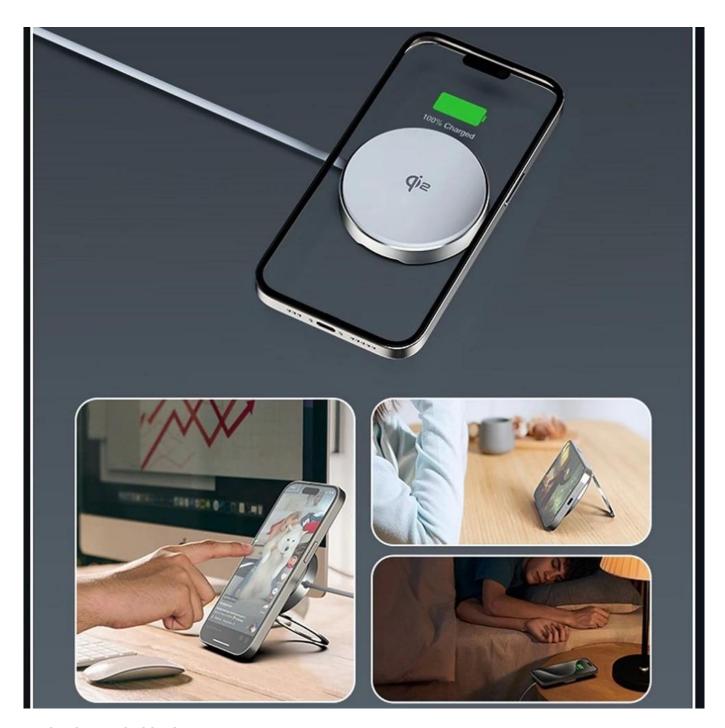

\* Product dimension: 59.7\*59.7\*9.9 mm

\* Material: ABS+Aluminum alloy bracket

- \* It can also function as a mobile phone holder with a foldable bracket
- \* Support Qi2 magsafe 15W fast wireless charging
- \* Support fast wireless charging for all Qi-compatible mobile phones and devices