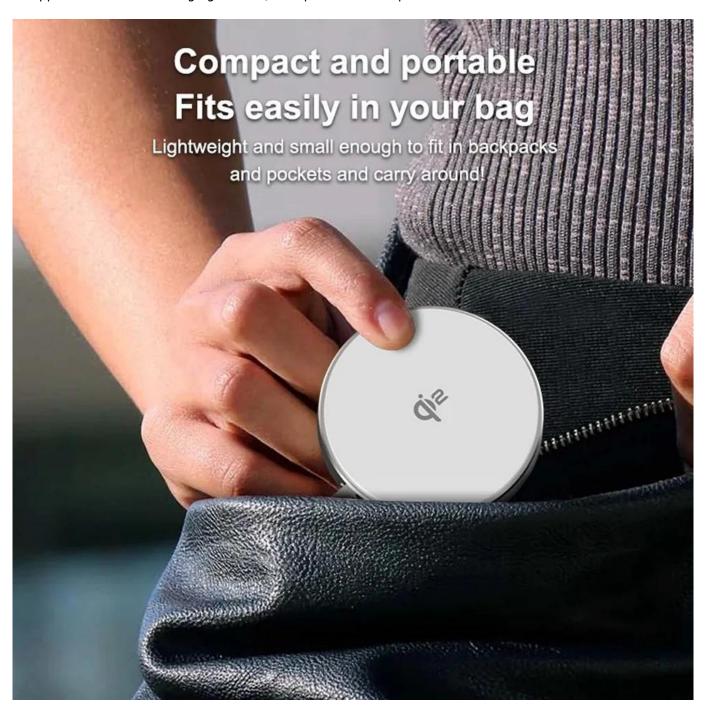

\* Product dimension: 59.7\*59.7\*9.9 mm

\* Material: ABS+Aluminum alloy bracket

- \* It can also function as a mobile phone holder with a foldable bracket
- \* Support Qi2 magsafe 15W fast wireless charging
- \* Support fast wireless charging for all Qi-compatible mobile phones and devices