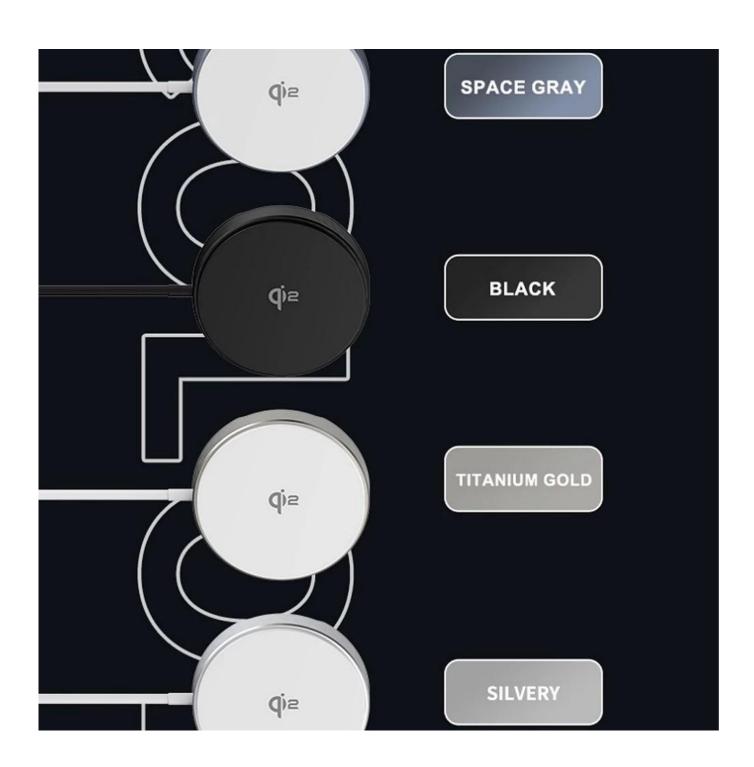

\* Product dimension: 59.7\*59.7\*9.9 mm

\* Material: ABS+Aluminum alloy bracket

- \* It can also function as a mobile phone holder with a foldable bracket
- \* Support Qi2 magsafe 15W fast wireless charging
- \* Support fast wireless charging for all Qi-compatible mobile phones and devices