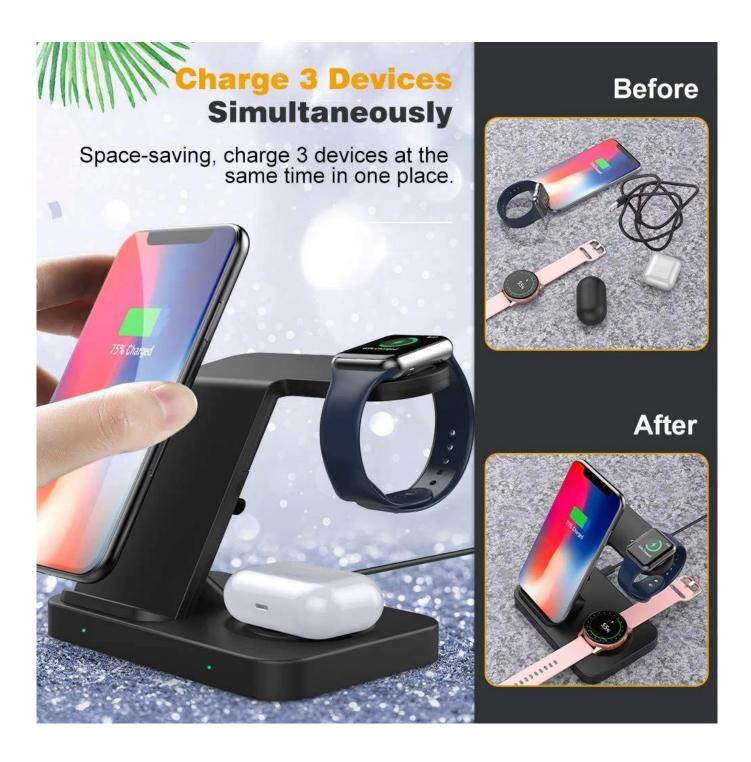

# About Musthong 5 In 1 Wireless Charging Station MH-Q475C

- \* 5 in 1 All in One Design- Built-In High-Performance Transmitters Coils, The Charge Dock Provides 10w, 7.5w Or 5w Power, Ensuring Fast Charging. Once The Original Iwatch Cable Is Added To The Dock, It Can Charge 3 Devices Simultaneously, Time-Saving And Space-Saving, Especially For Families With Both Apple And Android Wireless Devices.
- \* Wide Compatibility- As Qi Certified, Stand's Left Transmitter Area Offers 3 Automatic Switching Charge Modes: Samsung Galaxy s10/s10+/s9/s9+/s8/s8+/Note 10+/Note 10, 7.5 w Mode For Iphone 11/11 Pro/11 Pro Max/Xr/Xs/Xs Max/x/8/8 Plus, 5w For Other Qi Phones. Meanwhile, The Right Transmitter Area Offers Up To 5w Output For Airpods Pro, Wireless Airpods 2 Case (2019 Model), Galaxy Buds And Galaxy Watch (Only For Galaxy Watch 42mm/46mm/Active, Gear s3/Sport)
- \* Overall Protection- As Always, Musthong Keep Safety First, This Wireless Charging Station Helps You Get Rid Of Overheat, Overload, Short Circuit Or Other Charging Issues. Also, The Four Anti-Slip Silicone Pads On The Bottom Provide Decent Stability.
- \* Cable Management- There Is a Extra Storage Room On The Backside Of The Stand For You To Wrap And Store The Iwatch Charging Cable. This Design Would Help To Keep Your Desk Tidy And Preserve Your Cable For a Long-Term Use.
- \* Smart Led Indicator- Led Indicators Show The Wireless Charging Status Instantly, If Foreign Objects Were Detected Between Your Phone And Charging Area, The Lights Will Flicker Alternatively Between Blue And Green.

\* Wireless charging distance: less than 9 mm

\* Wireless transmit efficiency: ≥73%
\* Product dimension: 150\*105\*125 mm

\* Material: ABS mainly

- \* Support Galaxy Watch or Galaxy Buds or AirPods and all Qi-enabled phone wireless charging at the same time
- \* With extra storage room on the backside to wrap and store the Apple Watch charging cable
- \* With extra USB output to charge the Apple Watch charging cable or any other device at the same time
- \* Support Samsung 10W and iPhone 7.5W fast wireless charging

# Apple User ← iPhone+Apple Watch+AirPod 2/Pro Two iPhones →

About Shenzhen Musthong Technology Co., Ltd.

Shenzhen Musthong Technology Co., Ltd. is located in Shenzhen, China and focusing on the new wireless charging products such as fast wireless charger, multiple wireless charger, wireless watch charger, wireless charging power bank, wireless charging mouse pad and so on. Our mission is to make you enjoy new wireless fun everywhere.