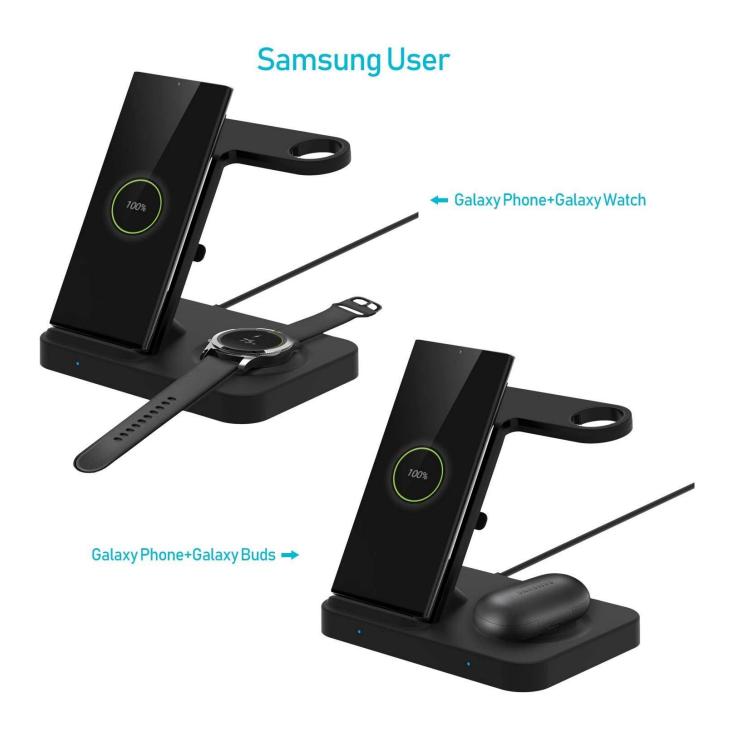

# About Musthong 5 In 1 Wireless Charging Station MH-Q475C

- \* 5 in 1 All in One Design- Built-In High-Performance Transmitters Coils, The Charge Dock Provides 10w, 7.5w Or 5w Power, Ensuring Fast Charging. Once The Original Iwatch Cable Is Added To The Dock, It Can Charge 3 Devices Simultaneously, Time-Saving And Space-Saving, Especially For Families With Both Apple And Android Wireless Devices.
- \* Wide Compatibility- As Qi Certified, Stand's Left Transmitter Area Offers 3 Automatic Switching Charge Modes: Samsung Galaxy s10/s10+/s9/s9+/s8/s8+/Note 10+/Note 10, 7.5 w Mode For Iphone 11/11 Pro/11 Pro Max/Xr/Xs/Xs Max/x/8/8 Plus, 5w For Other Qi Phones. Meanwhile, The Right Transmitter Area Offers Up To 5w Output For Airpods Pro, Wireless Airpods 2 Case (2019 Model), Galaxy Buds And Galaxy Watch (Only For Galaxy Watch 42mm/46mm/Active, Gear s3/Sport)
- \* Overall Protection- As Always, Musthong Keep Safety First, This Wireless Charging Station Helps You Get Rid Of Overheat, Overload, Short Circuit Or Other Charging Issues. Also, The Four Anti-Slip Silicone Pads On The Bottom Provide Decent Stability.
- \* Cable Management- There Is a Extra Storage Room On The Backside Of The Stand For You To Wrap And Store The Iwatch Charging Cable. This Design Would Help To Keep Your Desk Tidy And Preserve Your Cable For a Long-Term Use.
- \* Smart Led Indicator- Led Indicators Show The Wireless Charging Status Instantly, If Foreign Objects Were Detected Between Your Phone And Charging Area, The Lights Will Flicker Alternatively Between Blue And Green.

### Main Features

\* Wireless charging standard: Qi standard

\* Input: 5V-3A/9V-2A/9V-3A

\* Phone output: 5W/7.5W/10W/15W

\* Galaxy Buds output: 3W \* Galaxy Watch output: 3W \* AirPods output: 3W

\* USB output: 5V-1A

\* Wireless charging distance: less than 9 mm

\* Wireless transmit efficiency: ≥73%
\* Product dimension: 150\*105\*125 mm

\* Material: ABS mainly

- \* Support Galaxy Watch or Galaxy Buds or AirPods and all Qi-enabled phone wireless charging at the same time
- \* With extra storage room on the backside to wrap and store the Apple Watch charging cable
- \* With extra USB output to charge the Apple Watch charging cable or any other device at the same time
- \* Support Samsung 10W and iPhone 7.5W fast wireless charging