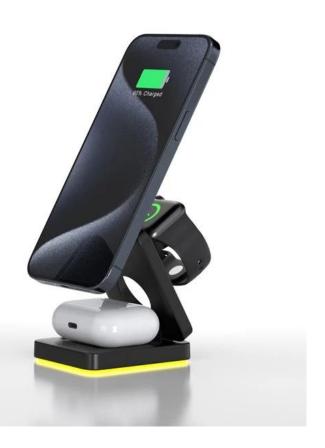

#### MH-Q520 4 In 1 Foldable Magnetic Wireless Charger Stand

\* Foldable design saves space and enables conversion from a wireless charging stand to a pad

\* With 3 levels adjustable touch night light function

\* Support fast wireless charging for all Qi-compatible mobile phones and Apple Watch and AirPods at the same time