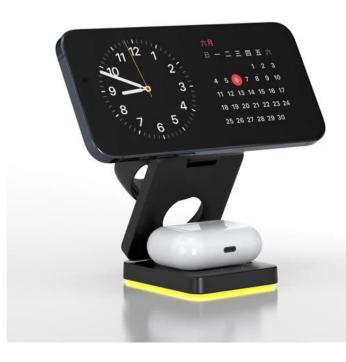

#### MH-Q520 4 In 1 Foldable Magnetic Wireless Charger Stand

\* Foldable design saves space and enables conversion from a wireless charging stand to a pad

\* With 3 levels adjustable touch night light function

\* Support fast wireless charging for all Qi-compatible mobile phones and Apple Watch and AirPods at the same time