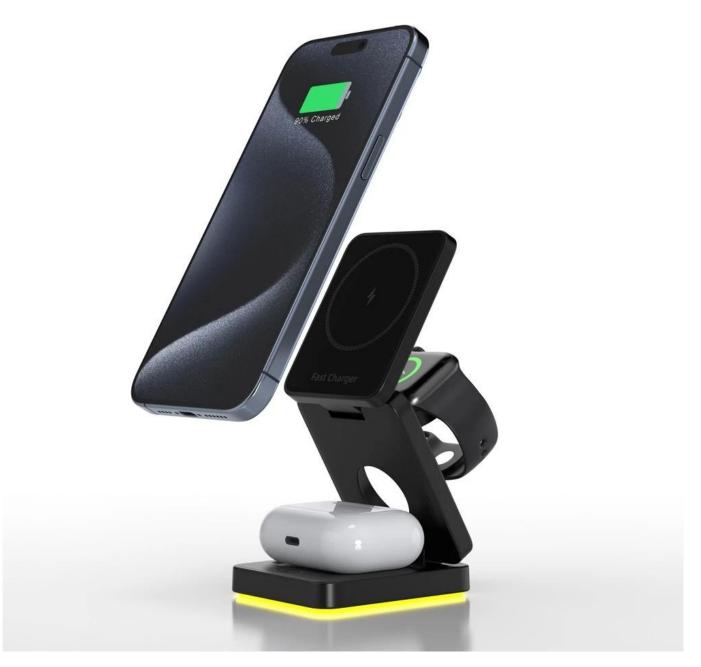

#### MH-Q520 4 In 1 Foldable Magnetic Wireless Charger Stand

\* Foldable design saves space and enables conversion from a wireless charging stand to a pad

\* With 3 levels adjustable touch night light function

\* Support fast wireless charging for all Qi-compatible mobile phones and Apple Watch and AirPods at the same time