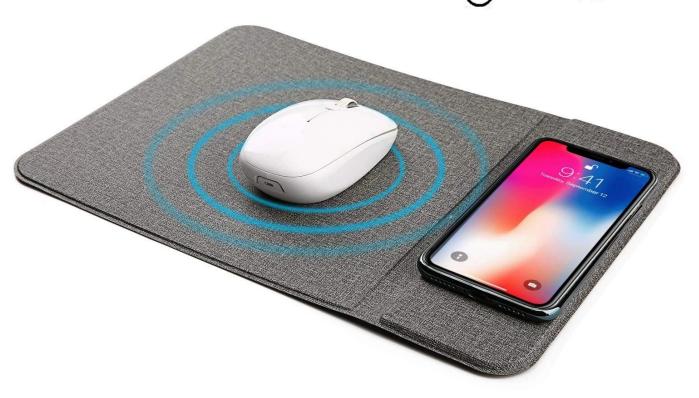

### About Musthong 3 In 1 Foldable Wireless Charger Mouse Pad MH-D84

- \* 3 In 1 Design & Multifunction- It Is a Qi Charging Pad, a Game Mouse Pad And Also a Foldable Phone Holder, For Your Mouse To Slide On And As a Wireless Charger For Smartphone & All Qi-Enabled Devices.
- \* Safe & Reliable- Built-In Over-Voltage, Under-Voltage, Temperature Control, Surge Protection And Short-Circuit Protection System Provides Ultimate Safety For Your Smartphone.
- \* Easy To Use- Simply Place Your Phone Directly On The Wireless Charger Area Of The Mouse Pad And Your Phone Begins To Charge.
- \* Universally Compatible- Compatible With All Qi Enabled Devices.

\* Material: Micro fiber+PU

- \* It is a Qi wireless charging pad and also a mouse pad
- \* It can also function as a mobile phone holder with a foldable bracket
- \* Support fast wireless charging for all Qi-compatible mobile phones and devices