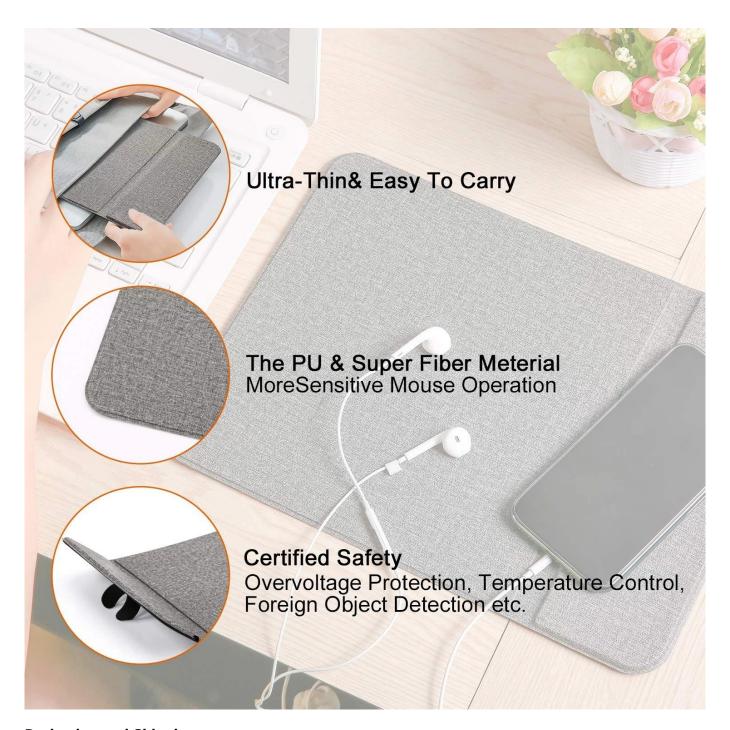

### About Musthong 3 In 1 Foldable Wireless Charger Mouse Pad MH-D84

- \* 3 In 1 Design & Multifunction- It Is a Qi Charging Pad, a Game Mouse Pad And Also a Foldable Phone Holder, For Your Mouse To Slide On And As a Wireless Charger For Smartphone & All Qi-Enabled Devices.
- \* Safe & Reliable- Built-In Over-Voltage, Under-Voltage, Temperature Control, Surge Protection And Short-Circuit Protection System Provides Ultimate Safety For Your Smartphone.
- \* Easy To Use- Simply Place Your Phone Directly On The Wireless Charger Area Of The Mouse Pad And Your Phone Begins To Charge.
- \* Universally Compatible- Compatible With All Qi Enabled Devices.

\* Material: Micro fiber+PU

- \* It is a Qi wireless charging pad and also a mouse pad
- \* It can also function as a mobile phone holder with a foldable bracket
- \* Support fast wireless charging for all Qi-compatible mobile phones and devices