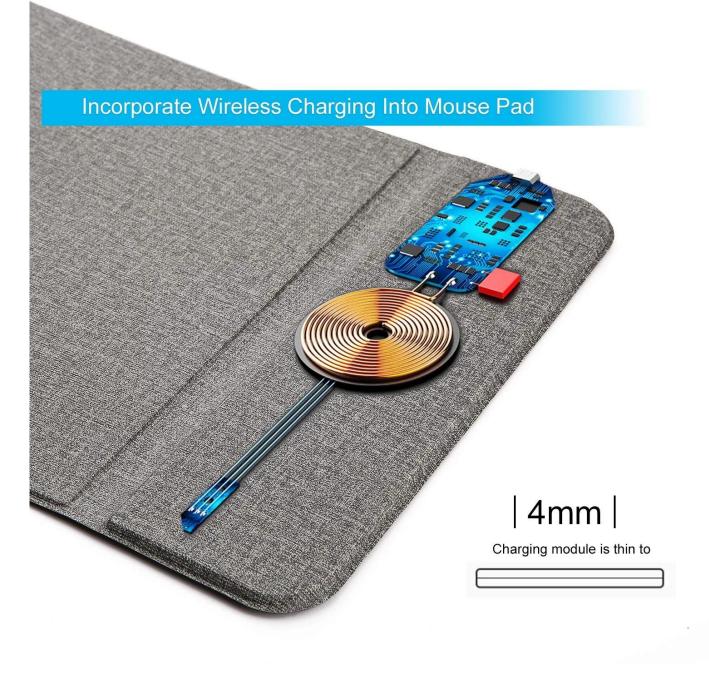

### **Main Features**

\* Wireless charging standard: Qi standard

\* Input: 5V-3A/9V-2A/12V-1.5A

\* Wireless charging output: 5W/7.5W/10W/15W \* Wireless charging distance: less than 9 mm

\* Wireless transmit efficiency: ≥73% 
\* Product dimension: 300\*220\*5 mm

\* Material: Micro fiber+PU

- \* It is a Qi wireless charging pad and also a mouse pad
- \* It can also function as a mobile phone holder with a foldable bracket
- \* Support fast wireless charging for all Qi-compatible mobile phones and devices