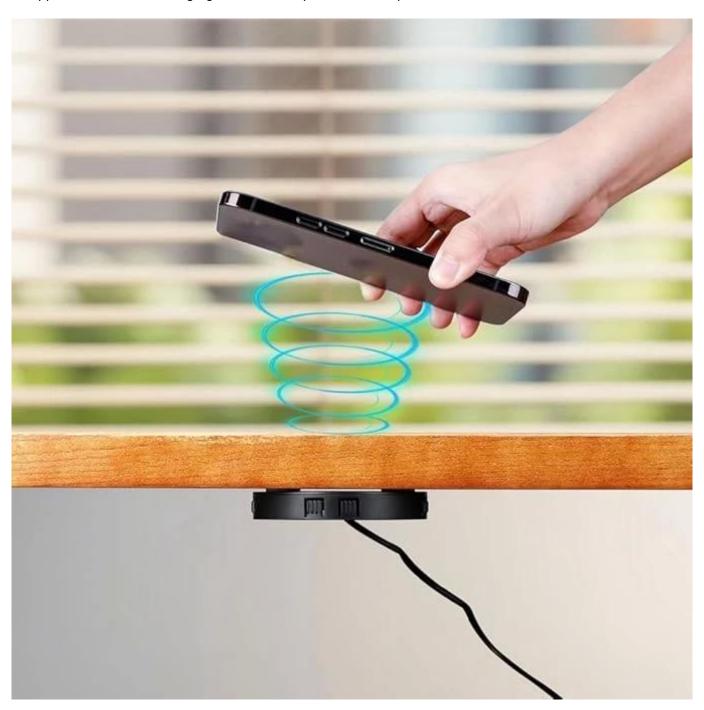

## MH-D29 20mm Long Distance Wireless Charging Furniture Charger

#### **Main Features**

\* Input: 5V-3A/9V-2A/12V-1.5A

\* Wireless charging output: 5W/7.5W/10W/15W \* Wireless charging distance: less than 20 mm

\* Wireless transmit efficiency: ≥60%

\* Installation diameter: unlimited and under the table

\* Material: ABS mainly

- \* Long distance wireless charging technology
- \* Easy installation and wide application
- \* Support fast wireless charging for all Qi-compatible mobile phones and devices