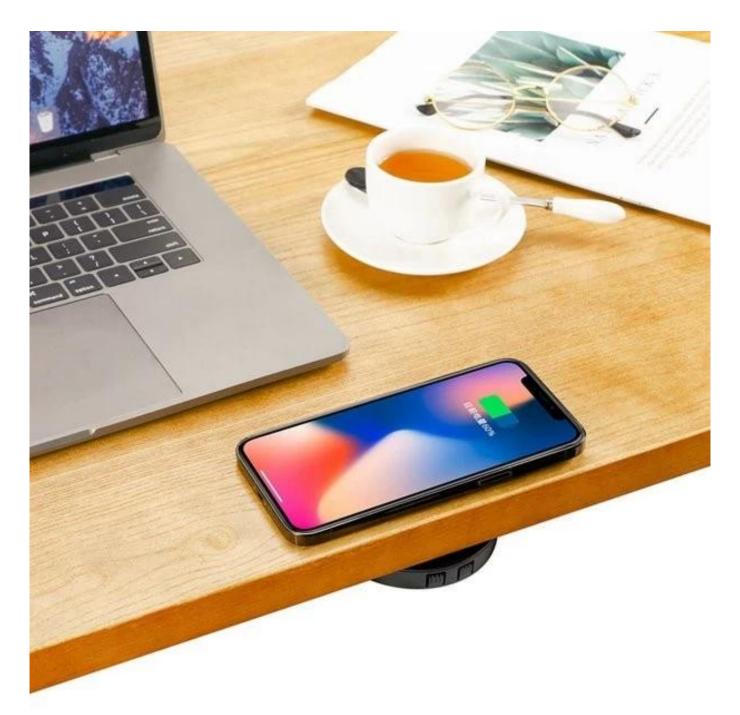

## MH-D29 20mm Long Distance Wireless Charging Furniture Charger

#### **Main Features**

\* Input: 5V-3A/9V-2A/12V-1.5A

\* Wireless charging output: 5W/7.5W/10W/15W \* Wireless charging distance: less than 20 mm

\* Wireless transmit efficiency: ≥60%

\* Installation diameter: unlimited and under the table

\* Material: ABS mainly

- \* Long distance wireless charging technology
- \* Easy installation and wide application
- \* Support fast wireless charging for all Qi-compatible mobile phones and devices