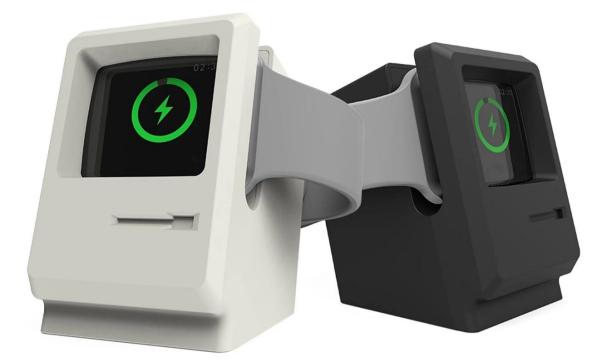

About Musthong Magnetic Wireless Watch Charger MH-D36

\* Magnetic apple watch charger stand, no need to use the original charger to plus in.

\* Compatible with the 38mm and 42mm models of Apple Watch Series 1, Apple Watch Series 2 and Apple Watch Series 3 and 4.

\* Premium materials with a smooth surface protect the watch and watch bands against scratches. The soft and non-slip silicone base holds the charging dock perfectly in place.

\* Nightstand mode available. In Nightstand mode, your watch can work as an alarm clock, display alerts and the current time.