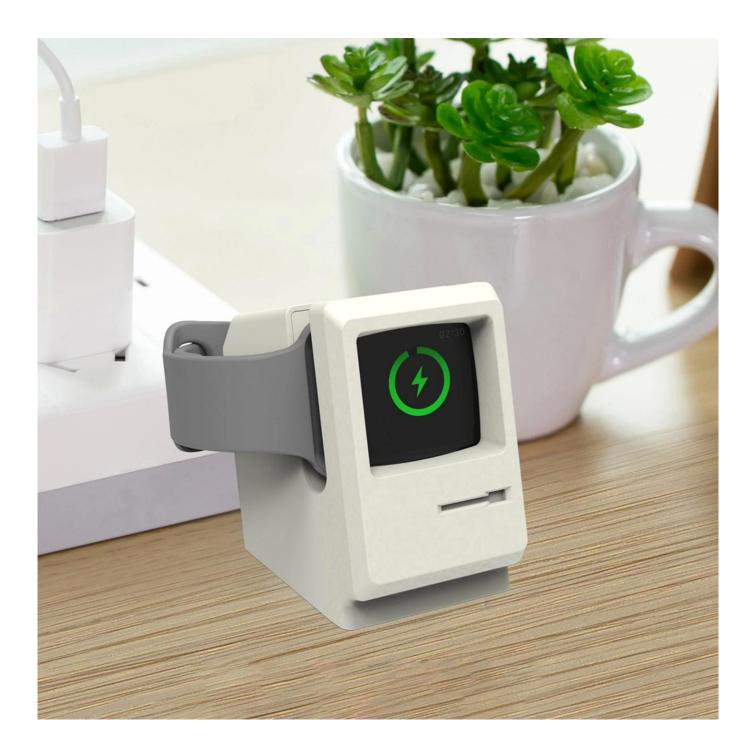

About Musthong Magnetic Wireless Watch Charger MH-D36

\* Magnetic apple watch charger stand, no need to use the original charger to plus in.

\* Compatible with the 38mm and 42mm models of Apple Watch Series 1, Apple Watch Series 2 and Apple Watch Series 3 and 4.

\* Premium materials with a smooth surface protect the watch and watch bands against scratches. The soft and non-slip silicone base holds the charging dock perfectly in place.

\* Nightstand mode available. In Nightstand mode, your watch can work as an alarm clock, display alerts and the current time.