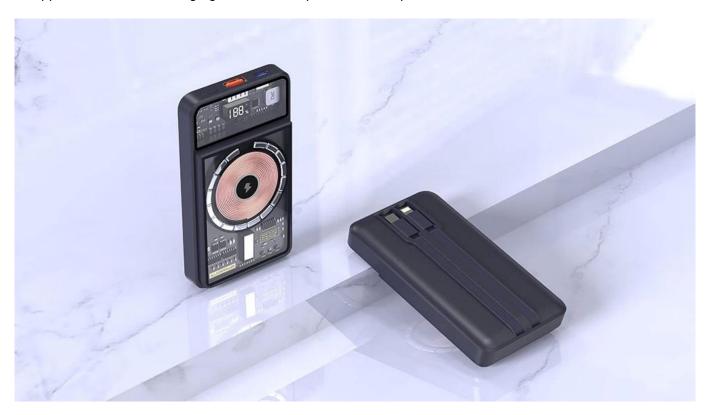

### MH-P65 10000mAh Transparent Cyberpunk Magnetic Wireless Power Bank

#### **Main Features**

- \* Wireless charging standard: Qi standard
- \* USB-C charging input: 5V-3A/9V-2A/12V-1.5A
- \* USB-C built-in cable input/output: 5V-3A/9V-2.22A/12V-1.67A
- \* Lightning built-in cable output: 5V-2.4A
- \* USB-A charging output: 5V-4.5A/9V-2.22A/12V-1.67A
- \* Wireless charging output: 5W/7.5W/10W/15W
- \* Battery capacity: 10000mAh
- \* Wireless charging distance: less than 9 mm
- \* Wireless transmit efficiency: ≥73%
- \* Product dimension: 120\*66.7\*17.5 mm
- \* Material: ABS+Tempered Glass
- \* Fashionable transparent cyberpunk style design with built-in dual lightning and USB-C output charging cables
- \* With LED digital power display function
- \* Magnetic wireless charging function enables it to automatically attach to iPhones
- \* Support fast wireless charging for all Qi-compatible mobile phones and devices