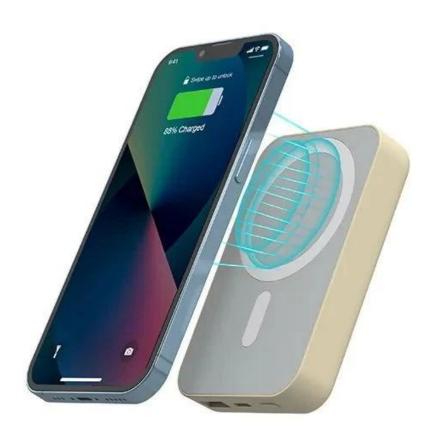

## MH-P25 10000mAh Qi Magnetic Wireless Power Bank

#### **Main Features**

- \* Wireless charging standard: Qi standard
- \* USB-C charging input: 5V-3A/9V-2A/12V-1.5A
- \* USB-C charging output: 5V-3A/9V-2.22A/12V-1.67A \* USB-A charging output: 5V-4.5A/9V-2.22A/12V-1.67A
- \* Wireless charging output: 5W/7.5W/10W/15W
- \* Battery capacity: 10000mAh
- \* Wireless charging distance: less than 9 mm
- \* Wireless transmit efficiency: ≥73%
- \* Product dimension: 103.5\*67\*20 mm
- \* Material: ABS+Silicone
- \* With oil spray on the plastic surface
- \* With LED digital power display function
- \* Magnetic wireless charging function enables it to automatically attach to iPhones
- \* Support fast wireless charging for all Qi-compatible mobile phones and devices