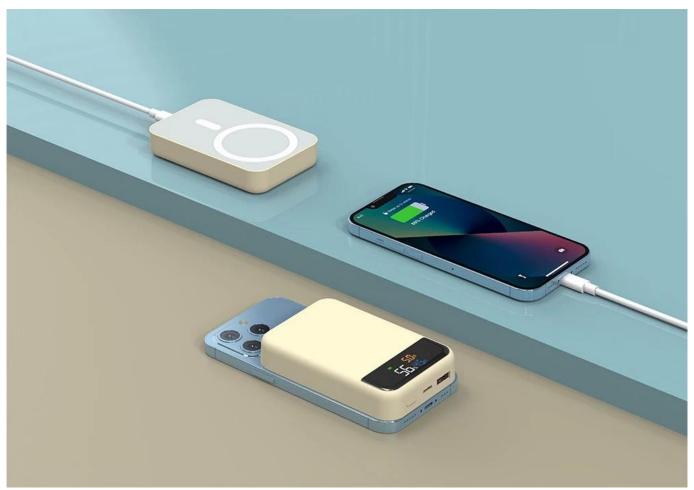

## MH-P25 10000mAh Qi Magnetic Wireless Power Bank

#### **Main Features**

- \* Wireless charging standard: Qi standard
- \* USB-C charging input: 5V-3A/9V-2A/12V-1.5A
- \* USB-C charging output: 5V-3A/9V-2.22A/12V-1.67A \* USB-A charging output: 5V-4.5A/9V-2.22A/12V-1.67A
- \* Wireless charging output: 5W/7.5W/10W/15W
- \* Battery capacity: 10000mAh
- \* Wireless charging distance: less than 9 mm
- \* Wireless transmit efficiency: ≥73%
- \* Product dimension: 103.5\*67\*20 mm
- \* Material: ABS+Silicone
- \* With oil spray on the plastic surface
- \* With LED digital power display function
- \* Magnetic wireless charging function enables it to automatically attach to iPhones
- \* Support fast wireless charging for all Qi-compatible mobile phones and devices