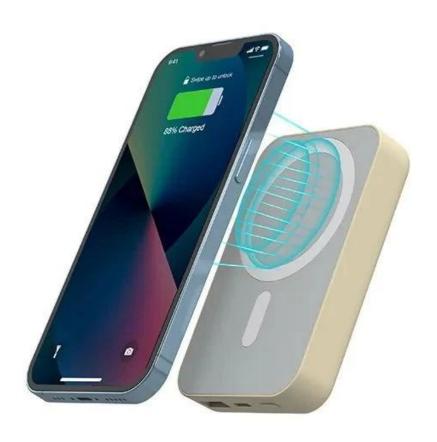

## MH-P25 Magnetic Wireless Charging Power Bank

\* Material: ABS+Silicone

- \* With UV oil spray on the plastic surface
- \* With colorful LED digital power display and voltage/current display function
- \* Support both power bank and Qi-enabled phone wireless charging function
- \* Support USB-C input charging and USB-C and USB-A output charging
- \* Support Samsung 10W and iPhone magsafe 15W fast wireless charging