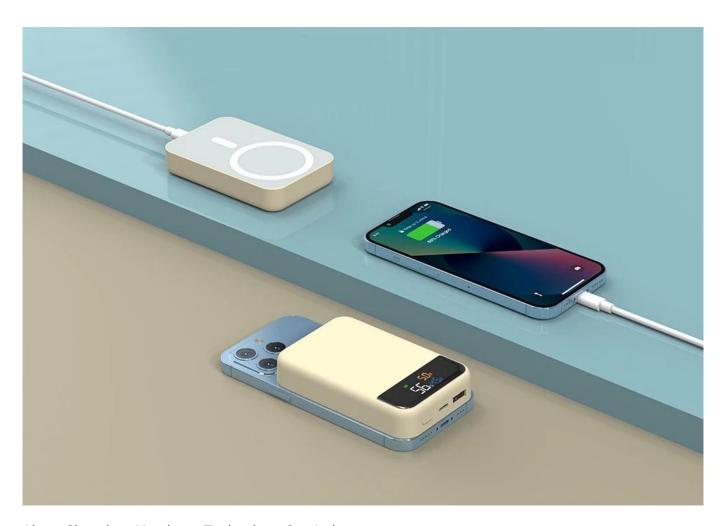

## MH-P25 Magnetic Wireless Charging Power Bank

\* Material: ABS+Silicone

- \* With UV oil spray on the plastic surface
- \* With colorful LED digital power display and voltage/current display function
- \* Support both power bank and Qi-enabled phone wireless charging function
- \* Support USB-C input charging and USB-C and USB-A output charging
- \* Support Samsung 10W and iPhone magsafe 15W fast wireless charging