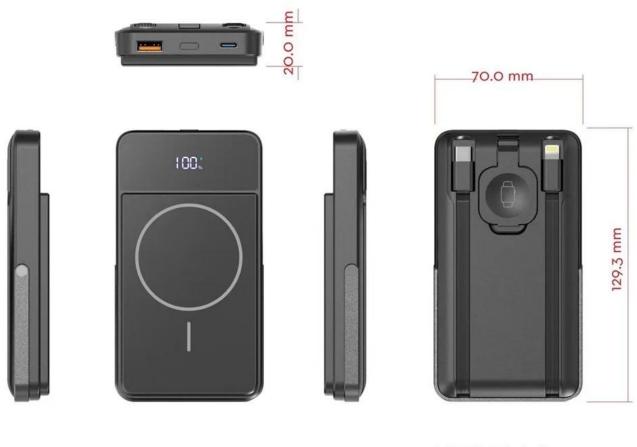

## **Main Features**

- \* Wireless charging standard: Qi standard
- \* USB-C charging input: 5V-3A/9V-2A/12V-1.5A
- \* USB-C built-in cable input: 5V-3A/9V-2A/12V-1.5A
- \* Lightning built-in cable output: 5V-2.4A/9V-2.22A
- \* USB-C built-in cable output: 5V-3A/9V-2.22A/12V-1.67A
- \* USB-A charging output: 5V-3A/9V-2A/12V-1.5A
- \* Phone wireless charging output: 5W/7.5W/10W/15W
- \* iWatch wireless charging output: 2W
- \* Battery capacity: 10000mAh
- \* Wireless charging distance: less than 9 mm
- \* Wireless transmit efficiency: ≥73%
- \* Product dimension: 129.0\*70.5\*20.0 mm
- \* Material: ABS+Metal
- \* Support wireless charging for Apple Watch and iPhone with strong built-in magnets at the same time
- \* With LED digital power display function
- \* It can also function as a mobile phone holder with a foldable bracket
- \* Support fast wireless charging for all Qi-compatible mobile phones and devices

支架磁吸充电宝 129.3x70x20mm

Packaging and Shipping

- \* Wireless charger\*1
- \* Charging cable\*1
- \* Packing box\*1
- \* User manual\*1