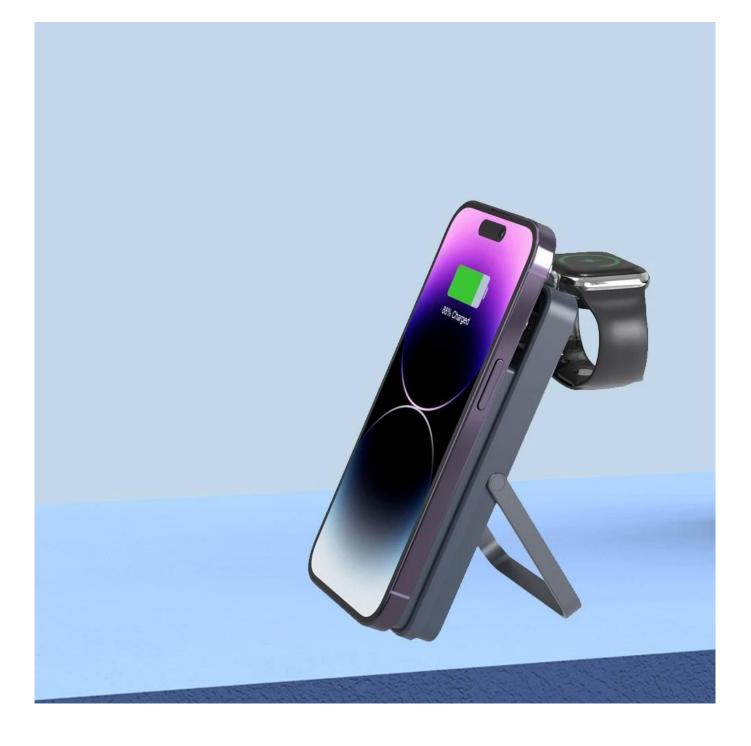

## **Main Features**

- \* Wireless charging standard: Qi standard
- \* USB-C charging input: 5V-3A/9V-2A/12V-1.5A
- \* USB-C built-in cable input: 5V-3A/9V-2A/12V-1.5A
- \* Lightning built-in cable output: 5V-2.4A/9V-2.22A
- \* USB-C built-in cable output: 5V-3A/9V-2.22A/12V-1.67A
- \* USB-A charging output: 5V-3A/9V-2A/12V-1.5A
- \* Phone wireless charging output: 5W/7.5W/10W/15W
- \* iWatch wireless charging output: 2W
- \* Battery capacity: 10000mAh
- \* Wireless charging distance: less than 9 mm
- \* Wireless transmit efficiency: ≥73%
- \* Product dimension: 129.0\*70.5\*20.0 mm
- \* Material: ABS+Metal
- \* Support wireless charging for Apple Watch and iPhone with strong built-in magnets at the same time
- \* With LED digital power display function
- \* It can also function as a mobile phone holder with a foldable bracket
- \* Support fast wireless charging for all Qi-compatible mobile phones and devices

支架磁吸充电宝 129.3x70x20mm

Packaging and Shipping

- \* Wireless charger\*1
- \* Charging cable\*1
- \* Packing box\*1
- \* User manual\*1