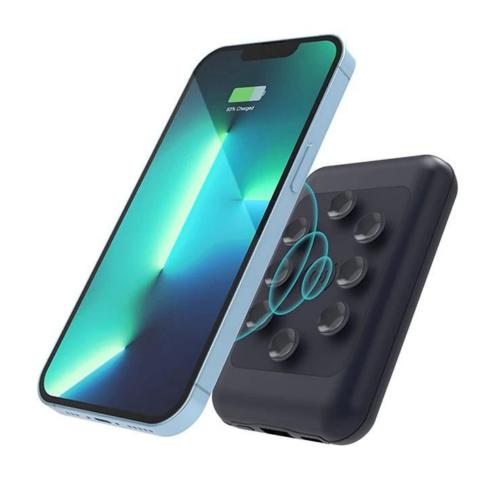

### MH-P37 10000mAh Wireless Charging Power Bank With Suction Cup

#### **Main Features**

- \* Wireless charging standard: Qi standard
- \* USB-C charging input: 5V-3A/9V-2A/12V-1.5A
- \* USB-C charging output: 5V-3A/9V-2.22A/12V-1.67A
- \* USB-A charging output: 5V-4.5A/9V-2.22A/12V-1.67A
- \* Wireless charging output: 5W/7.5W/10W/15W
- \* Battery capacity: 10000mAh
- \* Wireless charging distance: less than 9 mm
- \* Wireless transmit efficiency: ≥73%
- \* Product dimension: 104.5\*66\*22.5 mm
- \* Material: ABS+Silicone
- \* With a strong suction cup to securely attach to your phone
- \* With LED digital power display function
- \* Support fast wireless charging for all Qi-compatible mobile phones and devices
- \* With extra USB-A output charging port to charge other devices at the same time