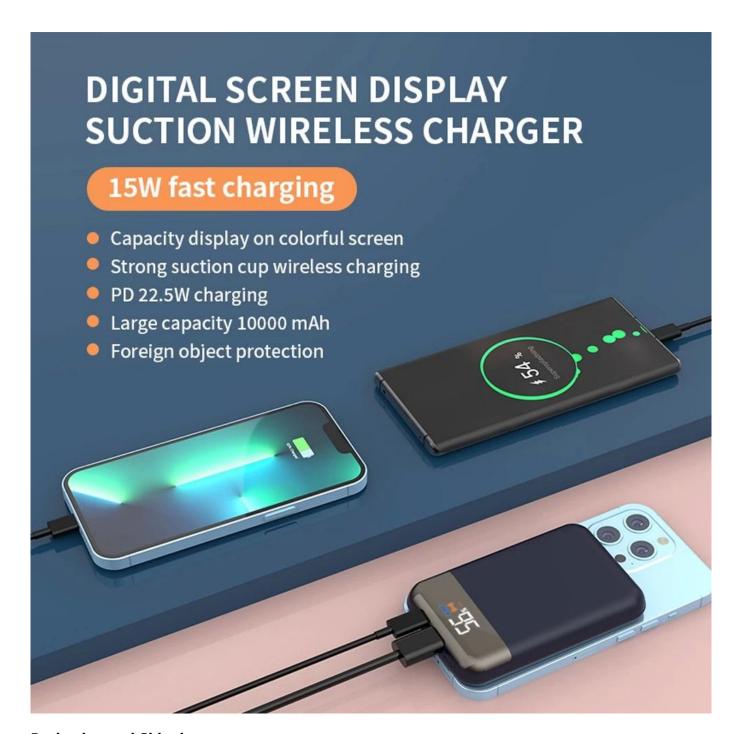

### MH-P37 10000mAh Wireless Charging Power Bank With Suction Cup

#### **Main Features**

- \* Wireless charging standard: Qi standard
- \* USB-C charging input: 5V-3A/9V-2A/12V-1.5A
- \* USB-C charging output: 5V-3A/9V-2.22A/12V-1.67A
- \* USB-A charging output: 5V-4.5A/9V-2.22A/12V-1.67A
- \* Wireless charging output: 5W/7.5W/10W/15W
- \* Battery capacity: 10000mAh
- \* Wireless charging distance: less than 9 mm
- \* Wireless transmit efficiency: ≥73%
- \* Product dimension: 104.5\*66\*22.5 mm
- \* Material: ABS+Silicone
- \* With a strong suction cup to securely attach to your phone
- \* With LED digital power display function
- \* Support fast wireless charging for all Qi-compatible mobile phones and devices
- \* With extra USB-A output charging port to charge other devices at the same time