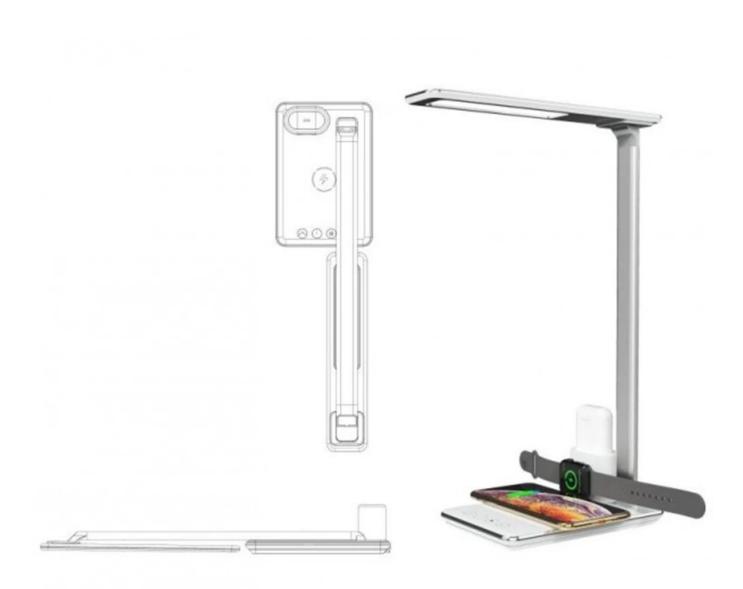

### MH-Q940 Wireless Charging LED Desk Lamp

# About Musthong Fast Wireless Charging LED Desk Lamp MH-Q940

- \* Multiple Functional- Desk Lamp, Office Light, Sensitive Touch Control, Multi-Angle Adjustable Head And Arm, USB Port Charger, Wireless Charger, Charger For Airpods And Charger For Apple Watch. The Eye-Caring Desk Lamp Is a New Generation Of Innovative Products For Users.
- \* 4 In 1 Wireless Charger- 10w Fast Wireless Charge For Samsung Galaxy s10+/s10/s10e/s9+/s9/s8/s7; 7.5w Fast Wireless Charge For Iphone 11 Pro/Xs Max/Xs/Xr/x/8 Plus/8; 5w Wireless Charge For Most Qi Enabled Phones. 2.0w For Apple Watch Series 4/3/2/1 and Airpods. Back Of The Lamp With Built-In Usb Port Can Charge Your iPad Or Other Devices.
- \* Eye-Care Led Desk Lamp- Provides a Flicker-Free Lighting For Reading, Working Or Studying. Natural Light With Touch-Sensitive Control Panel And 4 Light Modes And 5 Level Brightness Adjustments.
- \* Foldable And Portable Design- This Foldable Led Desk Lamp With 180° Flexible Arm And 180° Base Axis, Folding Lamp Arm And Lamp Head Make This Lamp Will Not Take Up Too Much Space For Use. Easy To Place It In Shelves, Bags, Suitcases And So On.
- \* Application- Good For Home, Office, College Dorm, School, Hotel; Basic Style For Men, Women, Teens, Kids, Students; For Computer Or Writing Desk, Bed Side Table; For Homework, Study, Book Reading, Indirect Light or Gifts.

\* LED quantity: 48pcs\*4014LED \* Center luminance: 800lux

\* Color temperature: 2800&3400&4500&5600K

\* LED life time: 50000 hours

\* Product dimension: 365\*165\*27 mm

\* Material: ABS+Aluminum alloy

- \* Modern fashionable aluminum alloy design
- \* Support Apple Watch and AirPods and all Qi-enabled phone wireless charging at the same time
- \* Portable and flexible LED lamp design with 4 Light modes and 5 level brightness adjustments
- \* Support Samsung 10W and iPhone 7.5W fast wireless charging