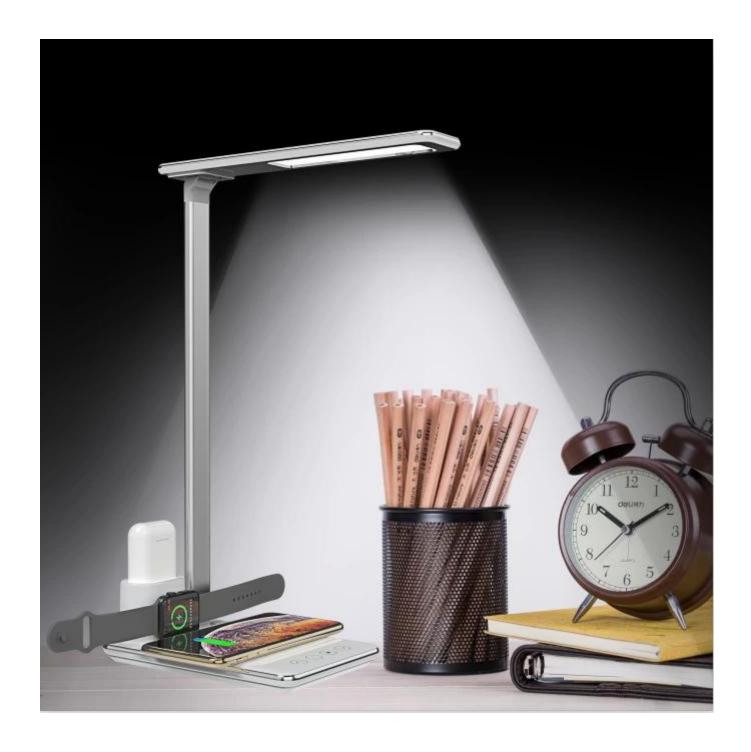

### MH-Q940 Wireless Charging LED Desk Lamp

# About Musthong Fast Wireless Charging LED Desk Lamp MH-Q940

- \* Multiple Functional- Desk Lamp, Office Light, Sensitive Touch Control, Multi-Angle Adjustable Head And Arm, USB Port Charger, Wireless Charger, Charger For Airpods And Charger For Apple Watch. The Eye-Caring Desk Lamp Is a New Generation Of Innovative Products For Users.
- \* 4 In 1 Wireless Charger- 10w Fast Wireless Charge For Samsung Galaxy s10+/s10/s10e/s9+/s9/s8/s7; 7.5w Fast Wireless Charge For Iphone 11 Pro/Xs Max/Xs/Xr/x/8 Plus/8; 5w Wireless Charge For Most Qi Enabled Phones. 2.0w For Apple Watch Series 4/3/2/1 and Airpods. Back Of The Lamp With Built-In Usb Port Can Charge Your iPad Or Other Devices.
- \* Eye-Care Led Desk Lamp- Provides a Flicker-Free Lighting For Reading, Working Or Studying. Natural Light With Touch-Sensitive Control Panel And 4 Light Modes And 5 Level Brightness Adjustments.
- \* Foldable And Portable Design- This Foldable Led Desk Lamp With 180° Flexible Arm And 180° Base Axis, Folding Lamp Arm And Lamp Head Make This Lamp Will Not Take Up Too Much Space For Use. Easy To Place It In Shelves, Bags, Suitcases And So On.
- \* Application- Good For Home, Office, College Dorm, School, Hotel; Basic Style For Men, Women, Teens, Kids, Students; For Computer Or Writing Desk, Bed Side Table; For Homework, Study, Book Reading, Indirect Light or Gifts.

#### Main Features

\* Wireless charging standard: Qi standard

\* Input: 5V-3A/9V-2A/12V-1.5A

\* Wireless charging output: 5W/7.5W/10W

\* LED desk lamp output: 5W

\* iWatch output: 2W \* AirPods output: 3W \* USB output: 5V-2A

\* LED quantity: 48pcs\*4014LED \* Center luminance: 800lux

\* Color temperature: 2800&3400&4500&5600K

\* LED life time: 50000 hours

\* Product dimension: 365\*165\*27 mm

\* Material: ABS+Aluminum alloy

- \* Modern fashionable aluminum alloy design
- \* Support Apple Watch and AirPods and all Qi-enabled phone wireless charging at the same time
- \* Portable and flexible LED lamp design with 4 Light modes and 5 level brightness adjustments
- \* Support Samsung 10W and iPhone 7.5W fast wireless charging